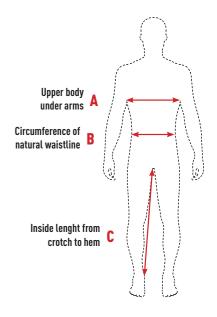

| SIZE GUIDE |         |         | Jackets Overalls Other tops Vests Thermal vests  1/2 Chest (cm) (C sizes) | Ow<br>Dun<br>St | users eralls garees norts erwear  Waist (inches) | 0\   | Pants<br>veralls<br>ngarees<br>Inside leg (inches) | Children       |
|------------|---------|---------|---------------------------------------------------------------------------|-----------------|--------------------------------------------------|------|----------------------------------------------------|----------------|
| EU         | FR + ES | D Sizes | <b>A</b>                                                                  | В               |                                                  | C    |                                                    | Year/Centilong |
| 2XS        | XS      | 34-36   | 44                                                                        | 65-75           | 26-30                                            | 71   | 28                                                 | 2 years/92     |
| XS         | S       | 36-38   | 46                                                                        | 70-80           | 28-32                                            | 75,5 | 30                                                 | 4 years/104    |
| S          | М       | 38-40   | 48                                                                        | 75-85           | 30-34                                            | 78,5 | 31                                                 | 6 years/ 116   |
| М          | L       | 42-44   | 50                                                                        | 82-92           | 32-36                                            | 81,5 | 32                                                 | 8 years/128    |
| L          | XL      | 46-48   | 52-54                                                                     | 88-98           | 35-39                                            | 81,5 | 32                                                 | 10 years/140   |
| XL         | 2XL     | 50-52   | 56                                                                        | 96-106          | 38-42                                            | 82,5 | 33                                                 | 12 years/152   |
| 2XL        | 3XL     | 54-56   | 58-60                                                                     | 104-114         | 41-45                                            | 82,5 | 33                                                 | 14 years/164   |
| 3XL        | 4XL     | 58-60   | 62                                                                        | 112-122         | 44-48                                            | 83,5 | 33                                                 | 16 years/176   |
| 4XL        | 5XL     | 62-64   | 64-66                                                                     | 118-128         | 47-51                                            | 83,5 | 33                                                 |                |
| 5XL        | 6XL     | 66      | 68                                                                        | 124-134         | 48-52                                            | 83,5 | 33                                                 |                |

<sup>\*</sup>Please note that listed measurements are taken from the body, not the garment. Fit may vary by style or personal preference. Sizes may vary by manufacturer.