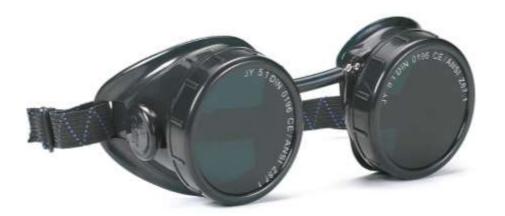

#### **FEATURES:**

- Ultra-light frame with double cup and side ventilation valves
- Nose pad adjustment with chain
- Double polycarbonate lens available in clear anti-splinter glass and in green 5 diameter 50 mm
- Lenses are easily replaceable by ring nuts system

## FEATURES FRAME:

Frame Typology
PPE field of view
Complete PPE weight (g)
Size (mm)
Frame Features
Ventilation System

Mask

>40°

79

50

Nylon
Elastic tissue
Unvented

## FEATURES OCULARS/LENSES:

Material Ocular/Flip-up
Colour
Green 5
Technical Treatment
Thickness [mm](+/- 0.1)
Curvature
Optical Class
Glass + Policarbonate
Green 5
Antiscratch
3
Flat
Optical Class
1

380 nm