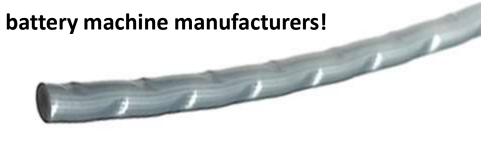

## SP66® UNDULATED

Patented and approved by major battery machine manufacturers!

- The only trimmer line developed specifically for battery machines: makes your battery last longer!
- **Patented** raw material blend Hard wearing, high melting point that eliminates welding in the head.
- A shaping process that is unique in the industry giving an aerodynamic profile with less air resistance and more stability, giving longer battery run time!
- Superior resistance to abrasion and eyelet wear.
- Adapted for all types of user.
  - Excellent aerodynamic properties!
    - Very stable!
    - Less effort required to cut!
      - Greater durability!
    - Reduced decibel emissions!