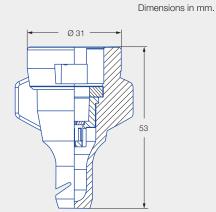

# Technical data:

Nozzle sizes 02-08

Spray angle

Material POM

Pressure ranges 1.5-4 bar

**Recommended strainers** 

**Droplet size** Ultra coarse

Spray heights 50-70 cm