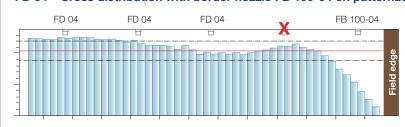

# FD 04 - Cross distribution with border nozzle FB 100-04 on patternator (with water)

Pressure range: 3 bar Spray height: 500 mm

## Order No. 065.290.00.00

The spray range of the FB border nozzle is matched to FD nozzles.

#### Note

When treating the field edge, the FD nozzle in position 2 must be deactivated in order to avoid overspraying.

FB nozzles permit precise liquid fertilizer application up to the boundary of protected zones.