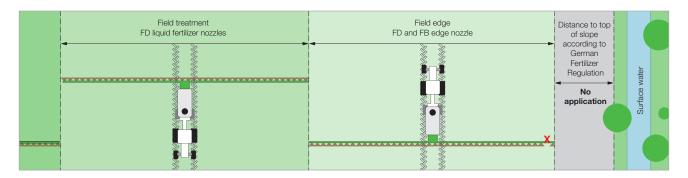

### **Advantages**

- 100% uniform cross distribution up to the field edge:
  - Prevents hunger stripes (often seen with fertilizer spreaders)
  - No yield and quality drop at the field edge
  - Economical and environmentally friendly application of liquid fertilizers to the field edge without over/under dosing and losses
  - Compliance with the German Fertilizer Regulation
- No overspraying of the field boundary
- Corresponding FB border nozzle in same ISO color as FD nozzle

#### Note

When treating the field edge, the FD nozzle in position 2 must be deactivated in order to avoid overspraying.

FB nozzles permit precise liquid fertilizer application up to the boundary of protected zones.