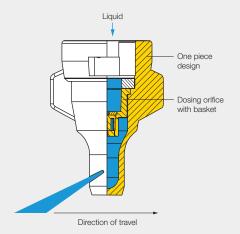

# FD 04 - Cross distribution with border nozzle FB 100-04 on patternator (with water)

Pressure range: 3 bar Spray height: 500 mm

## Order No. 065.290.00.00

The spray range of the FB border nozzle is matched to FD nozzles.

#### Note

When treating the field edge, the FD nozzle in position 2 must be deactivated in order to avoid overspraying.

FB nozzles permit precise liquid fertilizer application up to the boundary of protected zones.