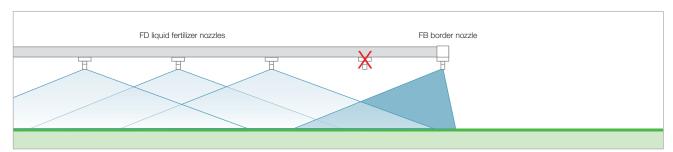

## Order No. 065.290.00.00

The spray range of the FB border nozzle is matched to FD nozzles.

#### Note

When treating the field edge, the FD nozzle in position 2 must be deactivated in order to avoid overspraying.

FB nozzles permit precise liquid fertilizer application up to the boundary of protected zones.