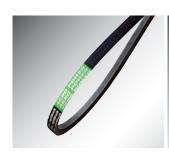

#### **AGRO POWER V-belts and Kraftbands**

The Optibelt AGRO POWER V-belts and kraftbands will be the future classics of all drive belts due to their diverse application areas.

The abrasion-proof cover fabric, the high-quality rubber component and the special low-stretch tension cord allow for high dynamic loads and low-maintenance drives.

Its outstanding qualities, such as high performance level and reliability, come to full effect in the highly loaded drives of agricultural machinery.

When using various single belts per drive, set combinations are most effective.