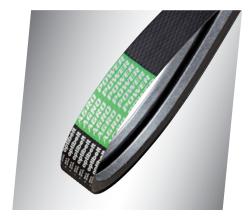

#### **AGRO POWER V-belts and Kraftbands**

The Optibelt AGRO POWER V-belts and kraftbands will be the future classics of all drive belts due to their diverse application areas.

The abrasion-proof cover fabric, the high-quality rubber component and the special low-stretch tension cord allow for high dynamic loads and low-maintenance drives.

Its outstanding qualities, such as high performance level and reliability, come to full effect in the highly loaded drives of agricultural machinery.

When using various single belts per drive, set combinations are most effective.