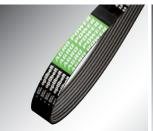

#### **AGRO POWER ribbed belts**

Ribbed belts unite the great flexibility of flat belts with the high performance level of V-belts.

Abrasion-proof rubber components allow for a smooth running, limited oil and heat resistance and a long operational life.

Ribbed belts are suitable for the use of back bend idlers which are e.g. used in serpentine drives.