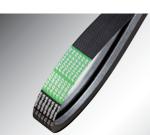

#### **AGRO POWER variable speed belts**

Optibelt AGRO POWER variable speed belts are used for a continuously adjustable speed.

The special belt design allows for high dynamic loads and excellent power transmission and control characteristics.

This product features high-quality fibre-reinforced rubber components combined with low-stretch tension cords and a cover fabric.