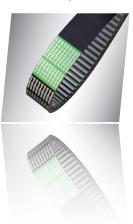

#### **AGRO POWER V-belts and Kraftbands**

The Optibelt AGRO POWER V-belts and kraftbands will be the future classics of all drive belts due to their diverse application areas.

The abrasion-proof cover fabric, the high-quality rubber component and the special low-stretch tension cord allow for high dynamic loads and low-maintenance drives.

Its outstanding qualities, such as high performance level and reliability, come to full effect in the highly loaded drives of agricultural machinery.

When using various single belts per drive, set combinations are most effective.

#### **Characteristics:**

- optimum running characteristics
- constant and smooth power transmission
- varied product range
- environmentally friendly