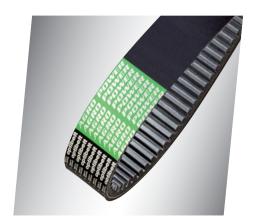

#### **AGRO POWER V-belts and Kraftbands**

The Optibelt AGRO POWER V-belts and kraftbands will be the future classics of all drive belts due to their diverse application areas.

The abrasion-proof cover fabric, the high-quality rubber component and the special low-stretch tension cord allow for high dynamic loads and low-maintenance drives.

Its outstanding qualities, such as high performance level and reliability, come to full effect in the highly loaded drives of agricultural machinery.

When using various single belts per drive, set combinations are most effective.

#### **Characteristics:**

- optimum running characteristics
- constant and smooth power transmission
- varied product range
- environmentally friendly