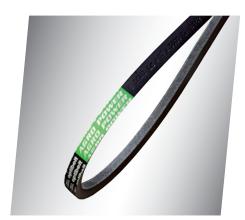

#### **AGRO POWER V-belts and Kraftbands**

The Optibelt AGRO POWER V-belts and kraftbands will be the future classics of all drive belts due to their diverse application areas.

The abrasion-proof cover fabric, the high-quality rubber component and the special low-stretch tension cord allow for high dynamic loads and low-maintenance drives.

Its outstanding qualities, such as high performance level and reliability, come to full effect in the highly loaded drives of agricultural machinery.

When using various single belts per drive, set combinations are most effective.