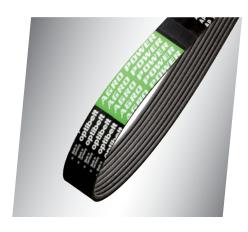

#### **AGRO POWER ribbed belts**

Ribbed belts unite the great flexibility of flat belts with the high performance level of V-belts.

Abrasion-proof rubber components allow for a smooth running, limited oil and heat resistance and a long operational life.

Ribbed belts are suitable for the use of back bend idlers which are e.g. used in serpentine drives.

#### **Characteristics:**

- good traction and high performance level
- low-vibration and low-noise
- high belt speeds possible
- highly flexible, suitable for back bend idlers
- environmentally friendly